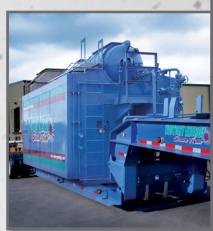

THINK **BOILER RENTAL** U KNOW Our NEW Rental Fleet keeps 75K PPH Boiler, 750 PSIG, 750°F getting VICTORY ENER bigger Mobile Water Treatment Unit THINK & better! VICTORY ENERGY Are vou prepare

In an industry where timing is everything, being prepared is crucial. Victory Energy supplies cost-effective *mobile* boiler rental units for virtually any utility, institutional and industrial steam application.

Our fleet of trailermounted boilers and water treatment systems range in size from 20,000 PPH to 150,000 PPH with operating pressures from 100 PSIG to 750 PSIG.

Most units are mounted on customized, highway-legal trailers so they can be dispatched directly to any job site, quickly and safely.