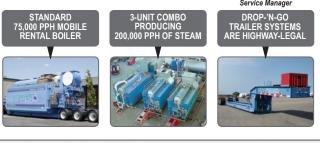

Our fleet of trailermounted boilers and water treatment systems range in size from 20,000 PPH to 150,000 PPH with operating pressures from 100 PSIG to 750 PSIG.

Most units are mounted on customized, highway-legal trailers so they can be dispatched directly to any job site, quickly and safely.

Victory Energy's NEW Drop-N-Go Delivery System is highway-legal and easily dispatched.

Because our mobile boiler systems are essentially selfcontained, our customers only need to connect to an electrical power source, fuel source, water source and the steam header.