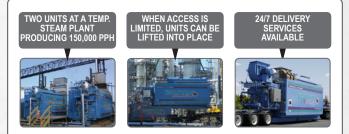

Our fleet of trailermounted boilers and water treatment systems range in size from 20,000 PPH to 150,000 PPH with operating pressures from 100 PSIG to 750 PSIG.

Most units are mounted on customized, highway-legal trailers so they can be dispatched directly to any job site, quickly and safely.

Victory Energy's NEW Drop-N-Go Delivery System is highway-legal and easily dispatched.

Because our mobile boiler systems are essentially selfcontained, our customers only need to connect to an electrical power source, fuel source, water source and the steam header.